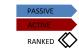

## **FORCE-SENSITIVE EMERGENT UNIVERSAL** RANKED ( Gain Force Rating 1 Force Sensitive only INDISTINGUISHABLE **INSIGHT UNCANNY SENSES GRIT** Perception and Discipline Add per rank of Uncanny Upgrade difficulty of checks Gain +1 strain threshold. become career skills. Senses to all Perception to identify character once COST 5 per rank of Indistinguishable. checks. COST 5 COST 5 COST 5 **UNCANNY REACTIONS TOUGHENED SLEIGHT OF MIND SLEIGHT OF MIND** Gain +2 wound threshold. Add per rank of Uncanny Add to all Stealth checks Add to all Stealth checks Reactions to all Vigilance unless the opposition is unless the opposition is COST 10 checks. immune to Force powers. immune to Force powers. COST 10 COST 10 COST 10 **UNCANNY REACTIONS INDISTINGUISHABLE UNCANNY SENSES** GRIT Add per rank of Uncanny Gain +1 strain threshold. Upgrade difficulty of checks Add per rank of Uncanny to identify character once Senses to all Perception Reactions to all Vigilance COST 15 checks. checks. per rank of Indistinguishable. COST 15 COST 15 COST 15 TOUGHENED SENSE DANGER **TOUCH OF FATE** BALANCE Gain +2 wound threshold. Once per session, remove When the character heals Once per session, add strain at the end of the ■ from any 1 check. to any 1 check. COST 20 encounter, he may add $\bigcirc$ COST 20 COST 20 Force Rating. He regains additional strain equal to O generated. COST 20 **FORCE RATING** INVIGORATE **FORCE OF WILL DEDICATION** Once per encounter, may Once per session, make one Gain +1 Force Rating. Gain +1 to a single add ( ) to a check using skill check using Willpower characteristic. This cannot COST 25 Brawn or Agility made by an rather than the characteristic bring a characteristic above ally in short range. ( ) add linked to that skill. ※ and ● add ②. COST 25 COST 25 COST 25 SIGNATURE ABILITY