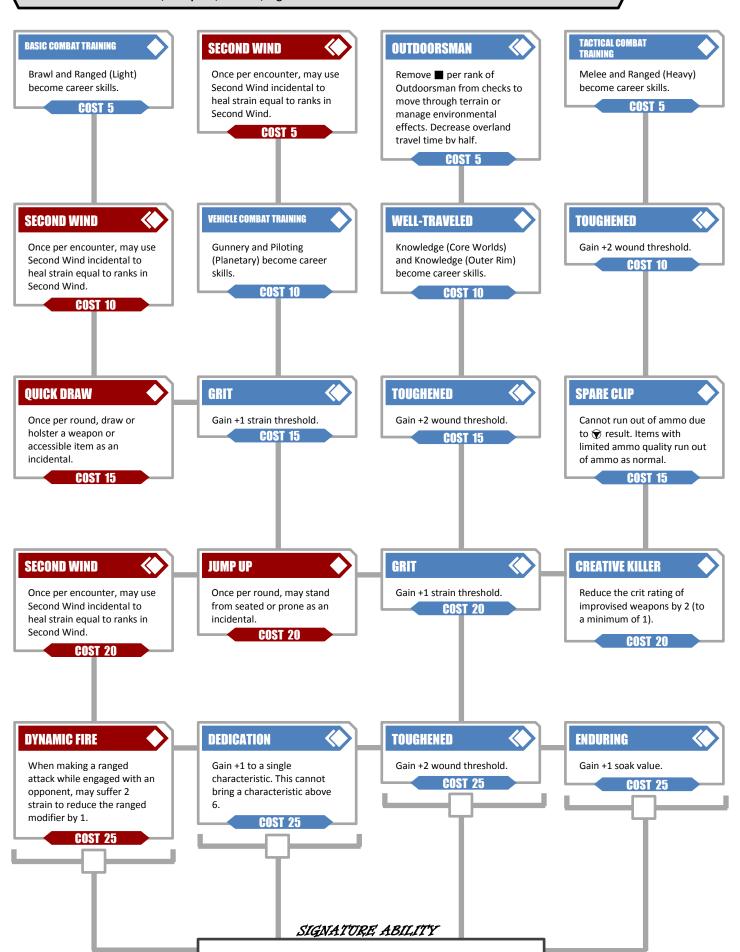

rce Rating. He regains additional strain equal to O COST 15 generated. COST 15 **STREET SMARTS UNCANNY SENSES UNCANNY REACTIONS STREET SMARTS** Remove per rank of Street Add per rank of Uncanny Add per rank of Uncanny Remove ■ per rank of Street Smarts from Streetwise or Senses to all Perception Reactions to all Vigilance Smarts from Streetwise or Knowledge (Underworld) checks. checks. Knowledge (Underworld) checks. checks. COST 20 COST 20 COST 20 **SIXTH SENSE FORCE RATING DEDICATION SUPERIOR REFLEXES** Gain +1 ranged defense. Gain +1 Force Rating. Gain +1 to a single Gain +1 melee defense. characteristic. This cannot COST 25 COST 25 bring a characteristic above COST 25 SIGNATURE ABILITY

## **UNIVERSAL**

## **RECRUIT**



Bonus Career Skills: Athletics, Discipline, Survival, Vigilance